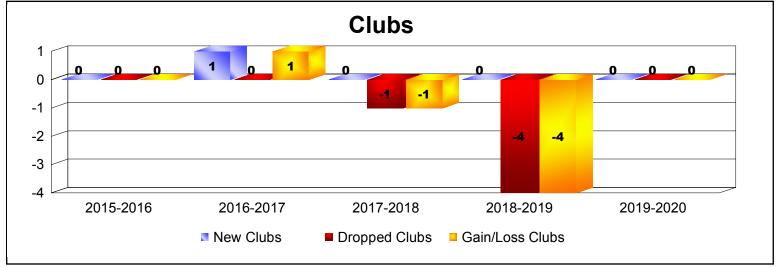

District 13 OH6 As of December 2019 Cumulative

| Year      | New<br>Clubs | Dropped<br>Clubs | Gain/<br>Loss<br>Clubs | New<br>Members | Charter<br>Members | Reinstate<br>Members | Transfer<br>Members | Total<br>Member<br>Added | Total<br>Members<br>Dropped | Gain/<br>Loss<br>Members |
|-----------|--------------|------------------|------------------------|----------------|--------------------|----------------------|---------------------|--------------------------|-----------------------------|--------------------------|
| 2015-2016 | 0            | 0                | 0                      | 164            | 2                  | 8                    | 6                   | 180                      | -189                        | -9                       |
| 2016-2017 | 1            | 0                | 1                      | 175            | 22                 | 8                    | 9                   | 214                      | -187                        | 27                       |
| 2017-2018 | 0            | -1               | -1                     | 148            | 7                  | 7                    | 19                  | 181                      | -296                        | -115                     |
| 2018-2019 | 0            | -4               | -4                     | 128            | 0                  | 13                   | 11                  | 152                      | -195                        | -43                      |
| 2019-2020 | 0            | 0                | 0                      | 41             | 0                  | 6                    | 0                   | 47                       | -82                         | -35                      |
| Average   | 0            | -1               | -1                     | 131            | 6                  | 8                    | 9                   | 155                      | -190                        | -35                      |