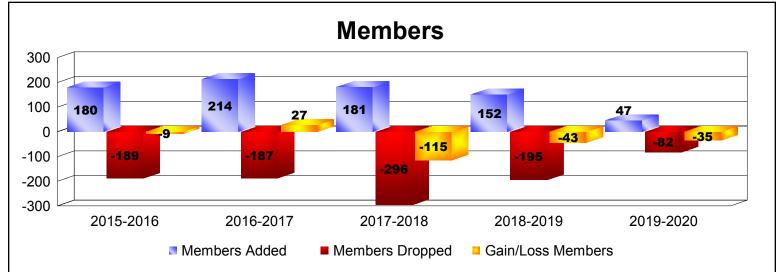

District 13 OH6 As of December 2019 Cumulative

| Year      | New<br>Clubs | Dropped<br>Clubs | Gain/<br>Loss<br>Clubs | New<br>Members | Charter<br>Members | Reinstate<br>Members | Transfer<br>Members | Total<br>Member<br>Added | Total<br>Members<br>Dropped | Gain/<br>Loss<br>Members |
|-----------|--------------|------------------|------------------------|----------------|--------------------|----------------------|---------------------|--------------------------|-----------------------------|--------------------------|
| 2015-2016 | 0            | 0                | 0                      | 164            | 2                  | 8                    | 6                   | 180                      | -189                        | -9                       |
| 2016-2017 | 1            | 0                | 1                      | 175            | 22                 | 8                    | 9                   | 214                      | -187                        | 27                       |
| 2017-2018 | 0            | -1               | -1                     | 148            | 7                  | 7                    | 19                  | 181                      | -296                        | -115                     |
| 2018-2019 | 0            | -4               | -4                     | 128            | 0                  | 13                   | 11                  | 152                      | -195                        | -43                      |
| 2019-2020 | 0            | 0                | 0                      | 41             | 0                  | 6                    | 0                   | 47                       | -82                         | -35                      |
| Average   | 0            | -1               | -1                     | 131            | 6                  | 8                    | 9                   | 155                      | -190                        | -35                      |